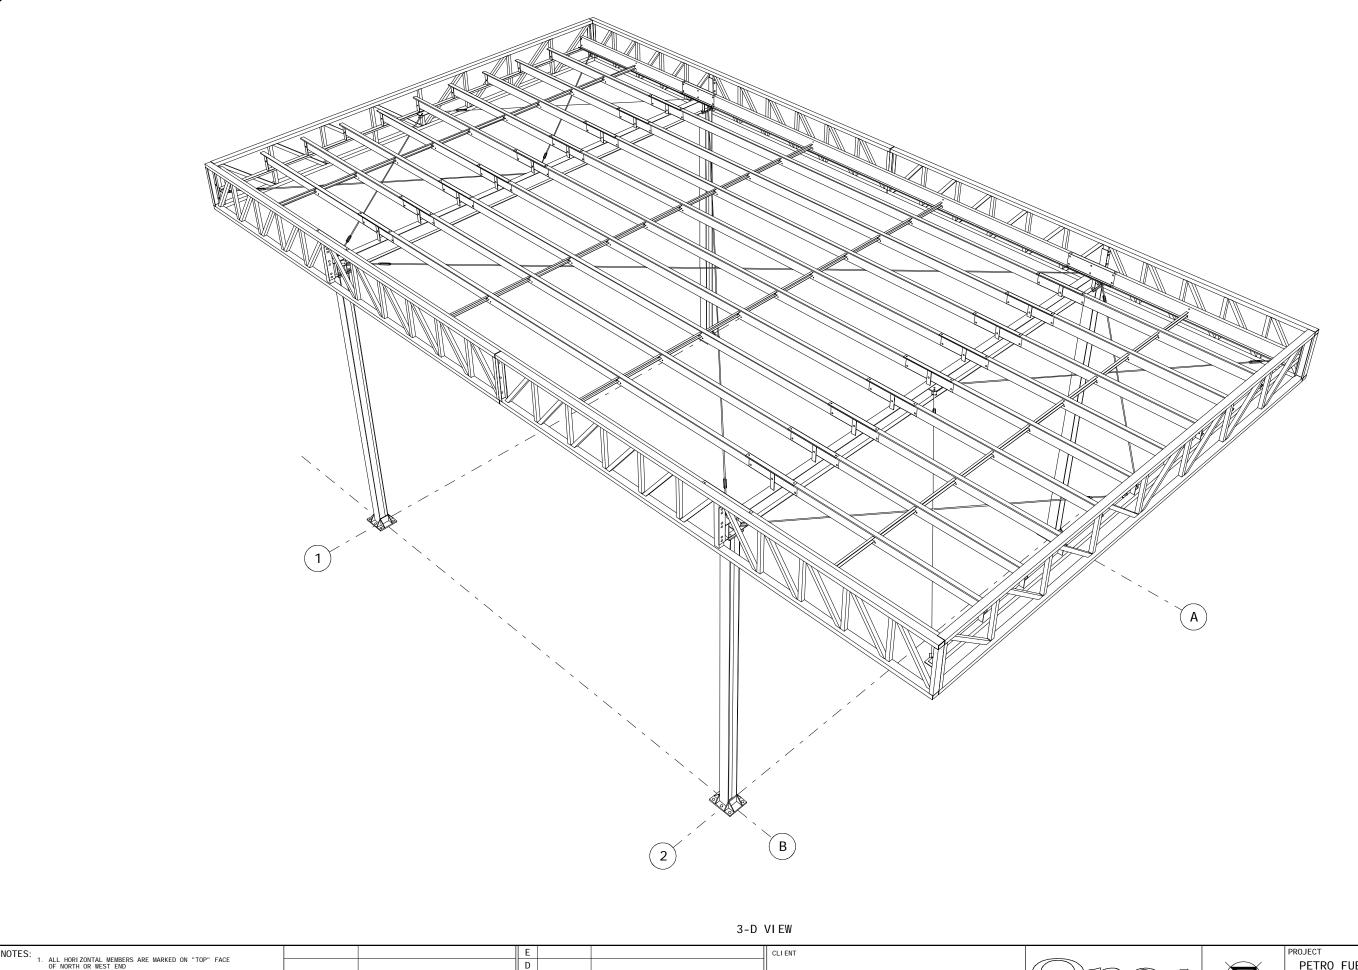

NOTES: 1. ALL HORIZONTAL MEMBERS ARE MARKED ON "TOP" FACE OF NORTH OR WEST END
2. \* DENOTES MARKS ARE ON THE "TOP" FACE OF SOUTH OR EAST END
3. ALL PFC'S FRAMES , HORIZ/VERT BRACING TO BE ERCTED WITH DIRECTION OF LEGS AS INDICATED ON PLANS OR ELEVATIONS.
4. ALL STAIRS ARE MARKED AT TOP END.
5. ALL COLLIMINS ARE MARKED ON NORTH OR WEST FLANGE AT BASE END.
6. ALL FIN PLATES ARE ON THE NORTH AND WEST FACE OF CONNECTING BEAM U.O.N PETRO FUELS С NEW CANOPY В BASSENDEAN WA JOB NO. CONSTRUCTI ON MARKING PLAN MARKING PLAN ACN 115921876 PAUL 0478 630 510 SCALE SHEET DRG NO.